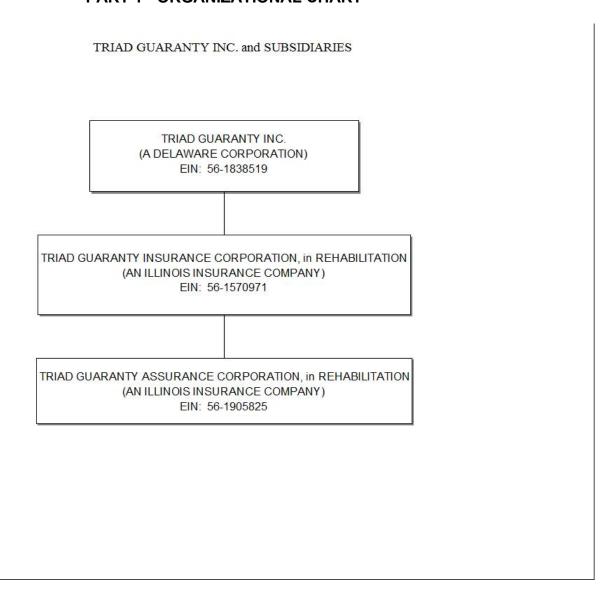

|                         |                        |
| 58998.<br>58999. | Summary of remaining wri<br>ins for Line 58 from overflo<br>page<br>TOTALS (Lines 58001 thro | )W | XXX                     |                         |                       |                         |                         |                         |                        |
|                  | 58003 plus 58998) (Line 5<br>above)<br>ve Status Counts                                      |    | XXX                     |                         |                       |                         |                         |                         |                        |

# SCHEDULE Y - INFORMATION CONCERNING ACTIVITIES OF INSURER MEMBERS OF A HOLDING COMPANY GROUP PART 1 - ORGANIZATIONAL CHART



# SCHEDULE Y PART 1A – DETAIL OF INSURANCE HOLDING COMPANY SYSTEM

| 1       | 2                        | 3               | 4            | 5       | 6          | 7                           | 8                                                 | 9          | 10              | 11